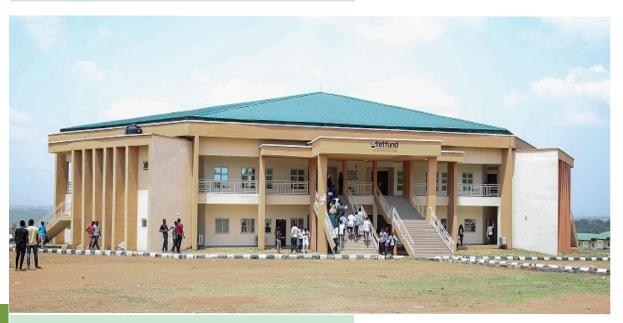

Side View of the Faculty of Pharmaceutical Science, Gombe State University

Aerial View of the School of Post Graduate Studies, Kwara State University