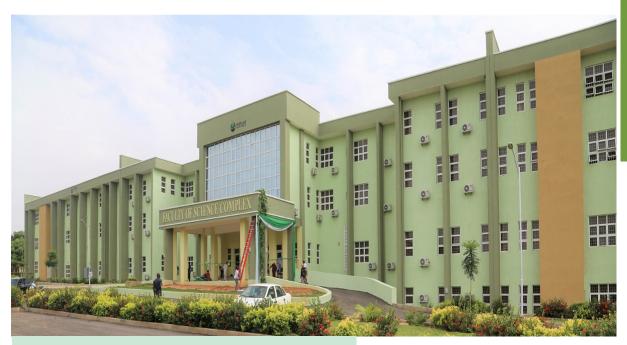

The Faculty of Science Building, Gombe State University

An aerial view of the Faculty of Natural Sciences Classrooms and Laboratory, University of Jos

An aerial view of the Animal and Environmental Biology Building, University of Port Harcourt